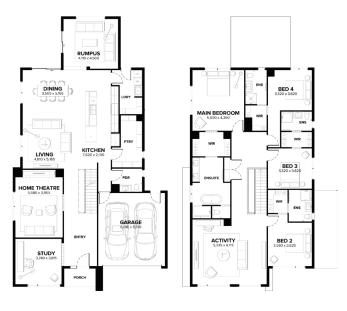

## House & Land Package

**TOULOUSE 43 MK2** 

🗀 4 🚍 4 🚊

**EXECUTE EXECUTE EXECU** 

**BAUSCH STREET, ALIRA, BERWICK** 

+ 1,286,208

- 7 star energy rating
- All-electric home
- COLORBOND® steel roof and panel lift garage door with remote
- 6KW Solar PV system
- 40mm Caesarstone Mineral edge to island benchtop with waterfall end panels
- 20mm Caesarstone Mineral benchtops to kitchen, ensuite(s), bathroom(s) and powder room(s)
- Selection of Fisher & Paykel appliances
- Ducted reverse-cycle heating/cooling with zoning
- Solid timber hardwood staircase
- Premium flooring throughout
- Double glazing to windows