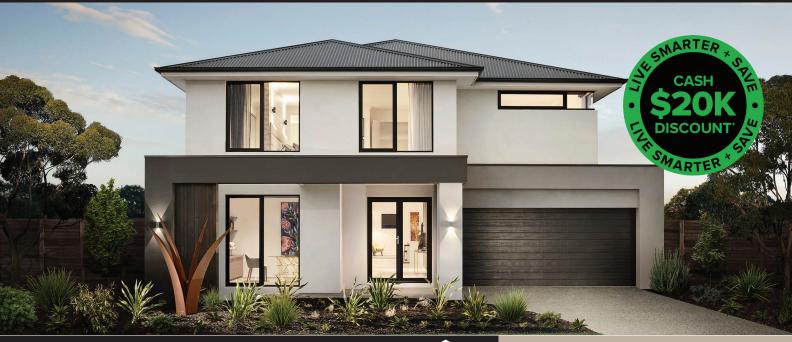

## House & Land Package

**TOULOUSE 43 MK2** 

🗀 4 🚍 4 🚊

**EXECUTE EXECUTE EXECU** 

**BAUSCH STREET, ALIRA, BERWICK** 

+ 1,286,208

- 7 star energy rating
- All-electric home
- COLORBOND® steel roof and panel lift garage door with remote
- 6KW Solar PV system
- 40mm Caesarstone Mineral edge to island benchtop with waterfall end panels
- 20mm Caesarstone Mineral benchtops to kitchen, ensuite(s), bathroom(s) and powder room(s)
- Selection of Fisher & Paykel appliances
- Ducted reverse-cycle heating/cooling with zoning
- Solid timber hardwood staircase
- Premium flooring throughout
- Double glazing to windows