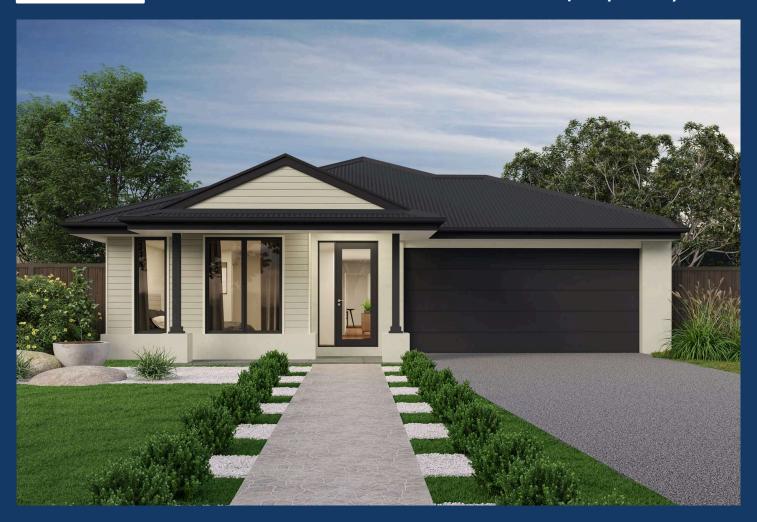

## From: \$1,152,411<sup>3</sup>

Alira Estate Homestead Road, Berwick Lot 6127

Facade: Somerset House: 25.39 sq Land: 441 m2

□ 4 ⇔ 2 ⇔ 2 ↔