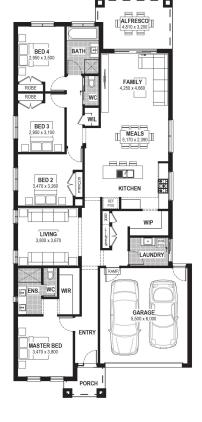

## From: \$1,152,411<sup>3</sup>

Alira Estate Homestead Road, Berwick Lot 6127

Facade: Somerset House: 25.39 sq Land: 441 m2

□ 4 ⇔ 2 ⇔ 2 ↔

## Melrose 25