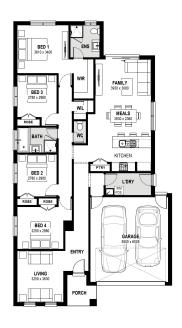

From: \$957,938\*

Alira Estate Cupples Crescent, Berwick Lot 3060

Facade: Sahara

House: 20.57 sq La

**Land:** 457 m2

**4** 

## Coral 21