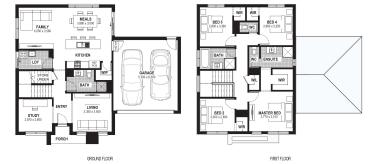

## From: \$941,769\*

| Cupples Crescent, Berwick | Facade: Botany | House: 23.94 sq Land: 349 m2 |
|---------------------------|----------------|------------------------------|
|                           | 🖴 4 😓 3 🖴 2    | <, 2                         |

## Lambert 24