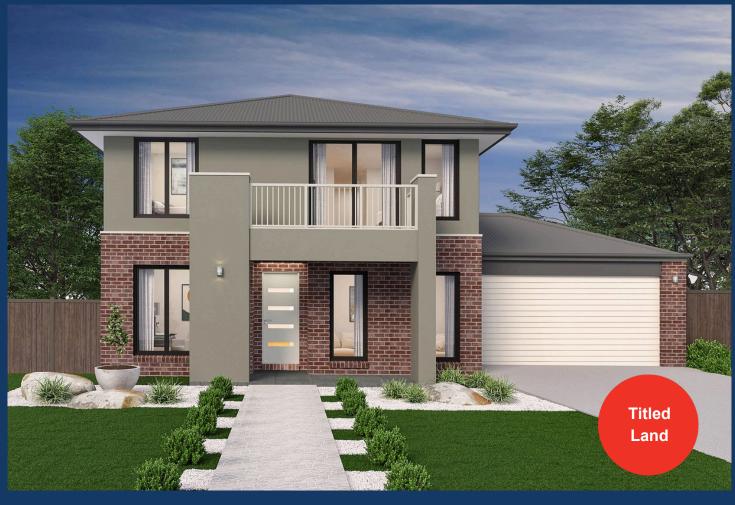

## From: \$941,769\*

| Cupples Crescent, Berwick | Facade: Botany | House: 23.94 sq Land: 349 m2 |
|---------------------------|----------------|------------------------------|
|                           | 🖴 4 😓 3 🖴 2    | <, 2                         |

## Lambert 24