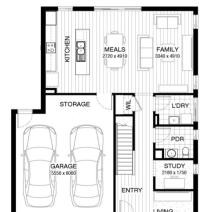

△4 ∂3 ⇔2 ■ 325 som

## Lot 3049 Platoon Crescent , Berwick (Alira)

- Site Costs Including Rock Assurance
- Council and Developer Requirements
- 12 Month Price Freeze With Option To
- Quality Assured With Our 30-Year
- Multiple Floorplans and Facade Options Available
- Style Your Home With Expert Interior Designers At Our Edge Selection Studio



## **Kevin Chen**

Kevin.Chen@burbank.com.au www.burbank.com.au

'Images are for illustrative purposes only and may include upgrade items, fixtures, finishes available at an additional cost. Burbank does not supply items such as furniture, landscaping, fending and external lighting. Any prices listed do not include the supply of these items. Packages are subject to availability and to the subject to developer's design review panel and council'